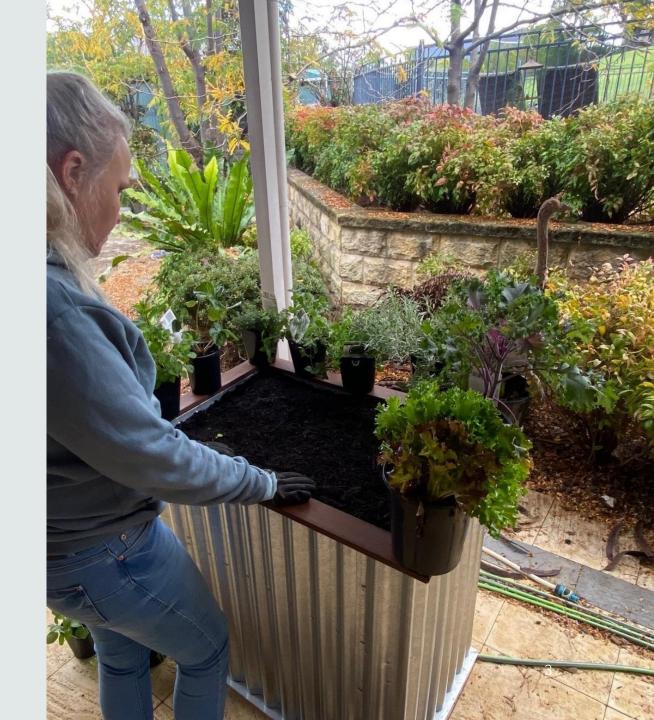

#### CORRO CUBE GARDEN BED

BY DESIGNER TANKS PTY LTD

The Corro Cube is an elegant, cost-effective, and easy to maintain garden bed that will last you a life time.

The key benefits include the false floor requiring much less soil to fill, great working heights, super strong with an aluminium welded chassis and sturdy large rivets. The Corro Cube can also be made with wheels to make it easy to move around the patio if you need to chase the sun.

With our a mixed range of sizes you will find it easy making your courtyard, patio or deck the perfect green space.

Let your imagination go wild with an array of design capabilities