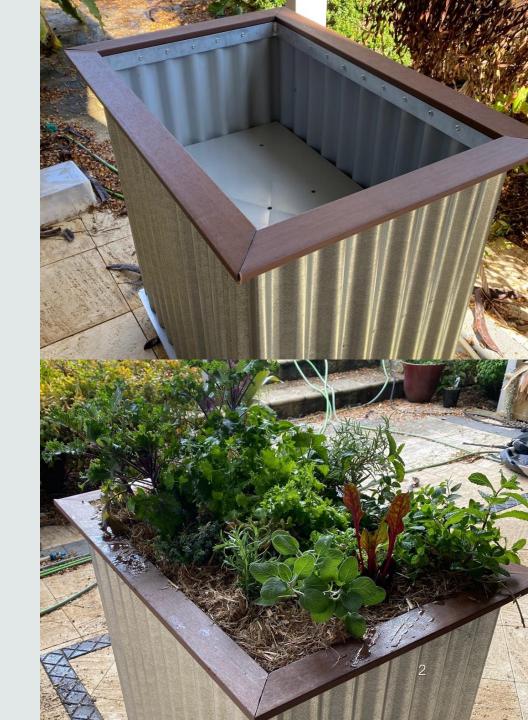

#### CORRO CUBE GARDEN BED

BY DESIGNER TANKS PTY LTD

The Corro Cube is an elegant, cost-effective, and easy to maintain garden bed that will last you a life time.

The key benefits include the false floor requiring much less soil to fill, great working heights, super strong with an aluminium welded chassis and sturdy large rivets. The Corro Cube can also be made with wheels to make it easy to move around the patio if you need to chase the sun.