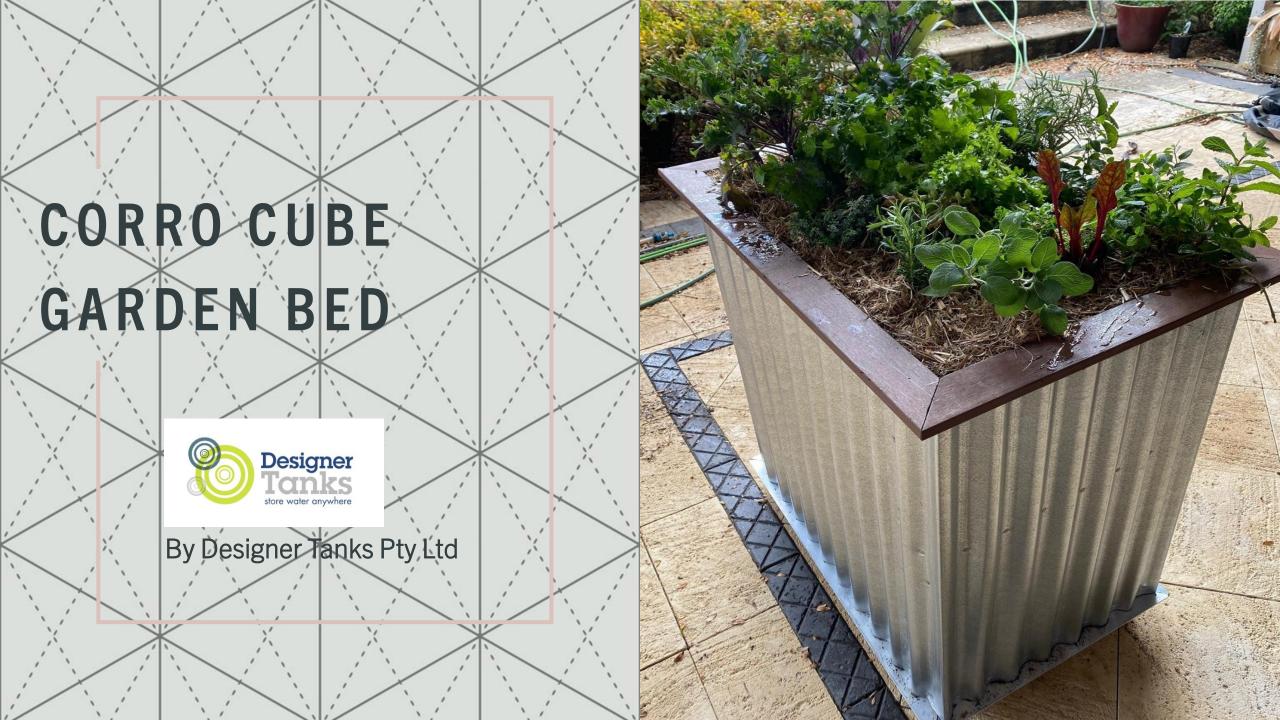

#### CORRO CUBE GARDEN BED

BY DESIGNER TANKS PTY LTD

The Corro Cube is an elegant, cost-effective, and easy to maintain garden bed that will last you a life time.

The key benefits include the false floor requiring much less soil to fill, great working heights, super strong with an aluminium welded chassis and sturdy large rivets. The Corro Cube can also be made with wheels to make it easy to move around the patio if you need to chase the sun.

# CORRO CUBE GARDEN BED

BY DESIGNER TANKS PTY LTD