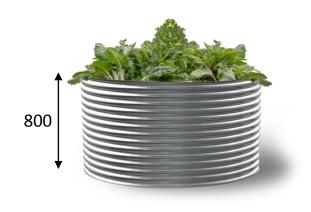

## Garden bed price list

Garden beds are available in both round and slimline designs. We use one corrugated sheet width for our garden beds giving a perfect height of 800mm.

The beds come open ended and fully assembled ready to be dug into your garden or lawn. We can add a stainless steel base at extra cost should you wish to have the bed on a hard surface. Please enquire when placing your order.

## Round Garden beds

| Dia(mm) | Price (Inc GST) |  |  |  |  |
|---------|-----------------|--|--|--|--|
| 1000    | \$331           |  |  |  |  |
| 1200    | \$389           |  |  |  |  |
| 1400    | \$419           |  |  |  |  |
| 1600    | \$442           |  |  |  |  |
| 2000    | \$438           |  |  |  |  |
| 2200    | \$524           |  |  |  |  |
| 2400    | \$540           |  |  |  |  |