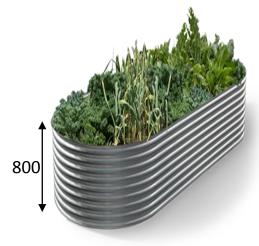

## Garden bed price list

Garden beds are available in both round and slimline designs. We use one corrugated sheet width for our garden beds giving a perfect height of 800mm.

The beds come open ended and fully assembled ready to be dug into your garden or lawn. We can add a stainless steel base at extra cost should you wish to have the bed on a hard surface. Please enquire when placing your order.

## Slimline Garden beds

|       | Length |       |       |       |       |       |       |  |
|-------|--------|-------|-------|-------|-------|-------|-------|--|
| Width | 1200   | 1400  | 1600  | 1800  | 2000  | 2200  | 2400  |  |
| 600   | \$351  | \$375 | \$399 | \$414 | \$441 | \$472 | \$485 |  |
| 700   | \$354  | \$375 | \$407 | \$425 | \$449 | \$474 | \$495 |  |
| 800   | \$362  | \$380 | \$416 | \$444 | \$458 | \$480 | \$500 |  |
| 900   |        |       | \$420 | \$449 | \$465 | \$485 | \$505 |  |
| 1000  |        |       |       |       | \$468 | \$497 | \$510 |  |
| 1100  |        |       |       |       | \$476 | \$505 | \$520 |  |
| 1200  |        |       |       |       |       | \$515 | \$525 |  |