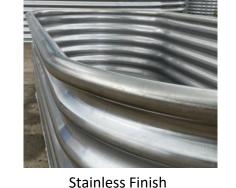

# Step 3 select Colour option

esigner

25mm side mounted outlet

40mm plug and waste

- 1. Stainless finish included in pricing
- 2. Industrial enamel spray coating to match any Colorbond Colour (outside of bath wall only) \$350