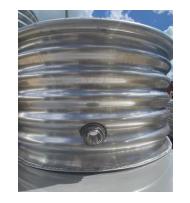

space is simple.

We believe each back yard is different and your needs will be different depending on many factors.

Our Baths are manufactured from quality stainless steel, with reinforced welding and sturdy welded top rail your outdoor bath will be a safe and enjoyable addition to your back yard for years to come

# Step 3 select Colour option

esigner

25mm side mounted outlet

40mm plug and waste

- 1. Stainless finish included in pricing
- 2. Industrial enamel spray coating to match any Colorbond Colour (outside of bath wall only) \$350